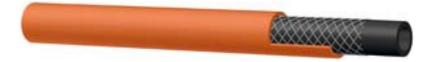

## **BS3212. LPG HOSE**

An orange rubber gas hose for use with propane, butane and LPG. Commonly used with portable gas heaters and cookers. Approved according to Calorgas.

Construction: Black NBR (Acrylonitrile-Butadiene) rubber lining, PVA cord reinforcement, orange CSM-Hypalon cover (weather and ozone resistant). -30 °C to + 60 °C Identification: BS3212 1991/2/(Size in mm)/HIGH PRESSURE LPG-(Date of manufacture) or BS5120:1987 B/N @ BS3212/2-(Size in mm)-(Date of manufacture.)